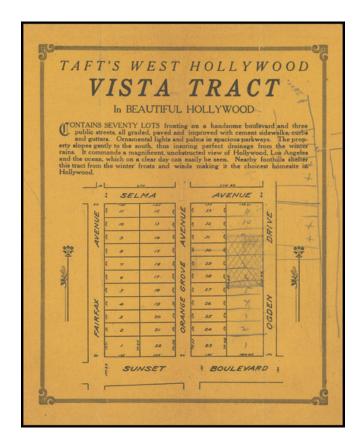

#### **Description:**

Heaviliy annotated promotional map and guide for Albert Z. Taft's West Hollywood Vista Tract, which was offered in 1919 and offered for sale in October 1920.

Includes promotional details on the verso.

The map notes that the subdivision:

CONTAINS SEVENTY LOTS fronting on a handsome boulevard and three streets, graded, paved improved and gutters. Ornamental lights and palms in spacious parkways. The property slopes gently to the south, thus insuring perfect drainage from the winter rains. It commands a magnificent, unobstructed view of Hollywood, Los Angeles and the ocean, which on a clear day can easily be seen. Nearby foothills shelter this tract from the winter frosts and winds making it the choicest homesite in Hollywood.