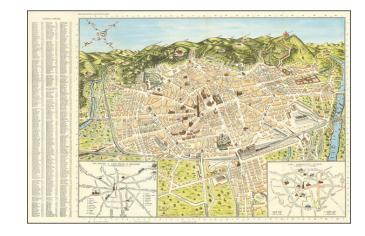

## [ Bologna, Italy ] Willkommen in Bologna! (Bologna pianta turistica)

**Stock#:** 97590 **Map Maker:** Villani

Date: 1953Place: BolognaColor: Condition: VG+

**Size:** 22.5 x 17 inches

**Price:** SOLD

## **Description:**

Decorative birdseye view style pictorial map of Bologna, drawn by Dino Villani and published by the Ente Provincale Turismo di Bologna.

Set against the hills, the map is finished with a culinary themed compass rose.