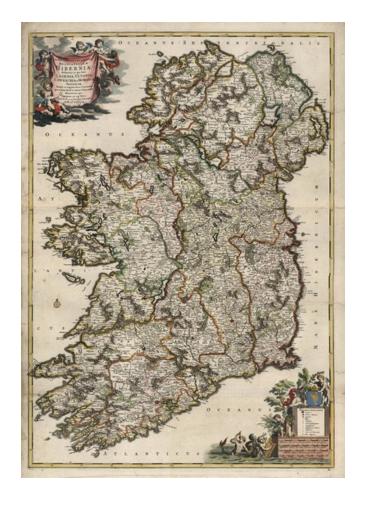

## Novissima ac Prae Caeteris alus Accuratissima Regni et Insulae Hiberniae Delineatio in qua sunt Lagenia, Ultonia, Connachia et Momonia Provinciae . . .

**Stock#:** 9757 **Map Maker:** De Wit

**Date:** 1680

## **Description:**

Scarce first state of decorative two sheet map of Ireland, published by De Wit.

Includes two ornate cartouches, coat of arms, etc. Highly detailed and interesting. The map has a number of minor marginal repairs, several of which extend into the image, but do no significantly detract from its decorative appeal. Old color, refreshed.