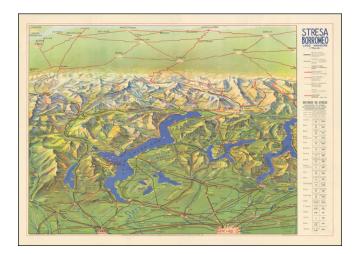

## Promoting Stress and the Borromeo Islands

Fascinating 1930s promotional map of the area centered on Lago Maggiore and the Italian Alps.

Stretching from Lago di Orga to Lago di Como and covering the area north of Milan, the map provide an excellent overview of this beautiful mountainous region, with a teasing image beyond the Alps orienting the viewer on the broader regions of Europe from London to Berlin.

The map is complimented with distances information for the area around Stressa and the Borromeo islands.