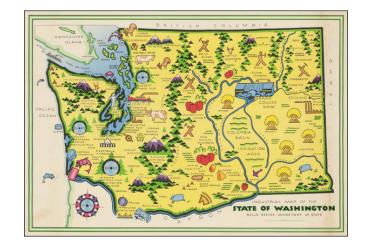

## **Description:**

Finely illustrated map of the State of Washington, showing the distribution of its various agricultural goods and industries, along with caricatures of its major landmarks and points of interest.

A prior edition of the map included the location of the Hanford Atomic Bomb Project on the Columbia River, which as now been removed. The prior map clearly did not demonstrate any level of security or secrecy with respect to its location.