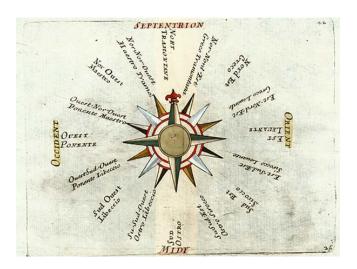

## **Description:**

Decorative 17th Century Compass rose from Coronelli's Epitome Cosmografica. Includes 16 compass points which are labeled in French and Italian. Coronelli's work is renown for its fine engraving quality, which is evident in this scarce 17th Century comsographical treatise which is rarely found complete.