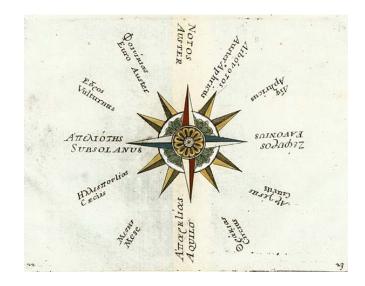

## [Compass Rose]

**Stock#:** 9736 **Map Maker:** Coronelli

Date: 1693 Place: Venice

**Color:** Hand Colored

**Condition:** VG+

**Size:** 7 x 5 inches

**Price:** SOLD

## **Description:**

Decorative 17th Century Compass rose from Coronelli's Epitome Cosmografica. Includes 8 compass points which are labeled in Greek. Coronelli's work is renown for its fine engraving quality, which is evident in this scarce 17th Century comsographical treatise which is rarely found complete.