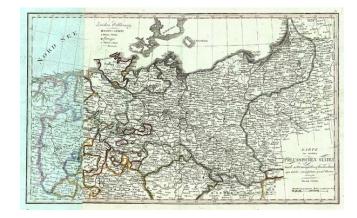

## Karte der samtlichen Preussischen Staten nach astronomisheen Beobachtun...

**Stock#:** 9720 **Map Maker:** Mollo

Date: 1795 Place: Vienna

**Color:** Outline Color

**Condition:** VG

**Size:** 21 x 13 inches

## **Description:**

Curious map the region bounded by the North Sea and Baltic, and showing towns, provinces, states, roads, rivers, etc. Unusual two sheet format, with the left sheet being a much smaller sheet which has been added to extend the map in the west. Apparently, the two different paper qualities have aged differently. An interesting and scarce map from this well regarded Viennese publisher.