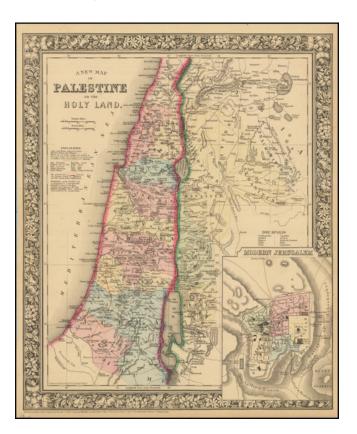

## **Description:**

Interesting map of the Holy Land, hand-colored by the 13 tribes, with an inset of modern Jerusalem.

The colored line "denotes the Eastern limits of Phenicia and the Land of Phillistines." There is a translation of the local (Arabic) terms into English underneath the title.

There is an inset map in the lower-right titled "Modern Jerusalem".