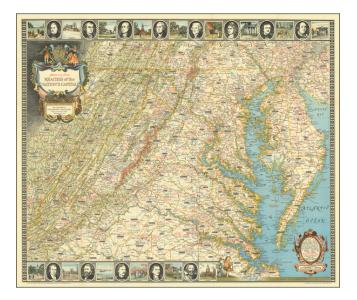

## Historic and Scenic Reaches of the Nation's Capital

| Stock#:           | 97065                       |
|-------------------|-----------------------------|
| Map Maker:        | National Geographic Society |
| -                 | 1000                        |
| Date:             | 1938                        |
| Place:            | Washington, D.C.            |
| Color:            | Color                       |
| <b>Condition:</b> | VG+                         |
| Size:             | 30 x 25 inches              |
|                   |                             |

## **Description:**

Entertaining map of the the Chesapeake Region, topped with portraits of 8 of the founding fathers and vignettes of important places in American history.