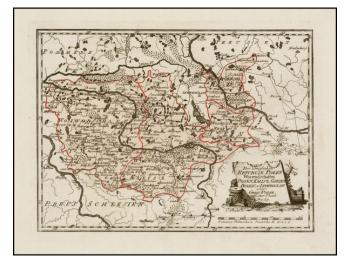

## Der Koniglichen Republik Polen Woiwodschaften Kalisz, Gnesen, Brzesc, u: Inowroclaw

| Stock#:    | 9701       |
|------------|------------|
| Map Maker: | von Reilly |

Date:1789Place:ViennaColor:Hand ColoredCondition:VG+Size:11.5 x 9 inches

## **Description:**

Very scarce regional map of Poland.

Shows rivers, roads, towns, castles, forests, lakes and a host of other details. Quite possibly the most detailed map of this region to appear in an 18th Century Atlas.

From Von Reilly's exceedingly scarce Grosser Deutscher Atlas. Von Reilley & Schaembl led a revival of map making in Vienna in the late 18th Century which included this and several other sought after works.