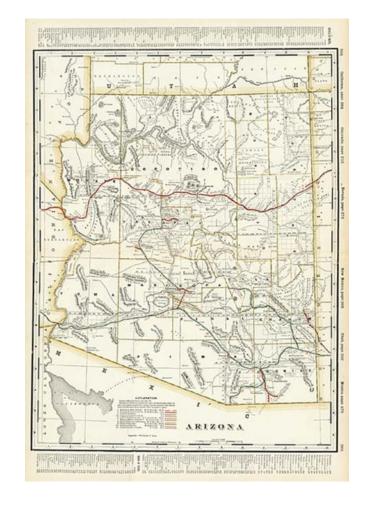

## **Arizona**

Stock#: 9688 Map Maker: Cram

Date: 1899Place: ChicagoColor: Condition: VG+

**Size:**  $20 \times 13$  inches

Price: SOLD

## **Description:**

Large and detailed map of the Arizona in outline color by county. Issued in Cram's scarce Standard American Railway Atlas. Highly detailed map, showing railroads, stations, towns, mines, mountains, elevations, rivers, Government lands, Forts, Reserves, roads, Indian Reservations, etc. The best commercial atlas map of the period. Issued in Cram's scarce Standard American Railway Atlas.