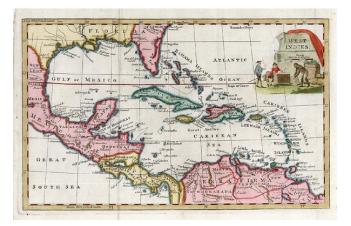

## **Description:**

Decorative map of the West Indies, hand colored by countries and colonial interests. Shows islands, bays, towns, rivers, mountains, etc. Interesting representation of Florida, with an oddly shaped St. Johns River. Decorative cartouche.