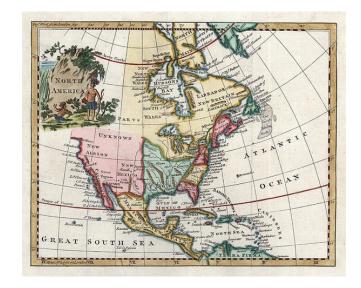

## **North America**

**Stock#:** 9676 **Map Maker:** Kitchin

Date: 1770 Place: London

**Color:** Hand Colored

**Condition:** VG+

**Size:** 9 x 7 inches

**Price:** SOLD

## **Description:**

Detailed map of North America. Includes a curious repesentation of the Mississippi River, odd projection of Florda, and a nice depiction of the Great Lakes. NW part of America is Parts Unknown. Good detail on the California coast, to C. Blanco Early British Colonies named. A nice example of this decorative map.