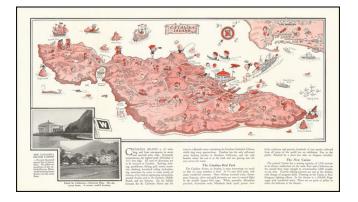

## In All The World No Trip Like This

\$ 345.00

Whimsical pictorial map of Catalina Island, drawn by P S McCarty and first published in 1929 by the Wilmington Transportation Company.

The map is part of an illustrated brochure, promoting Catalina Island as a tourist destination, with photographs of the Steamships Avalon and Catalina, the Casino and the Hotel St. Catherine.

On the verso, the brochure includes 15 additional photographs and an animated vignette showing the Submarine Gardens below Catalina's Glass Bottom Boats.