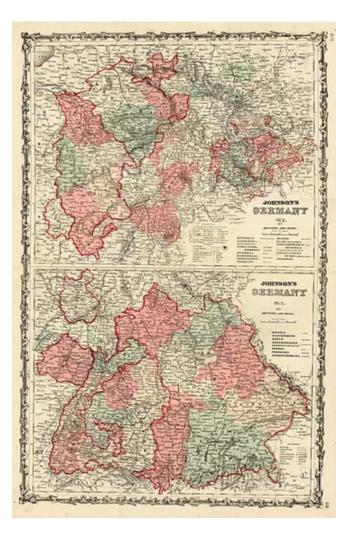

## Barry Lawrence Ruderman Antique Maps Inc.

7407 La Jolla Boulevard La Jolla, CA 92037 www.raremaps.com

(858) 551-8500 blr@raremaps.com

Johnson's Germany No. 2 and Germany No. 3

| Stock#:           | 9663           |
|-------------------|----------------|
| Map Maker:        | Ward & Johnson |
| Date:             | 1862           |
| Place:            | New York       |
| Color:            | Hand Colored   |
| <b>Condition:</b> | VG+            |
| Size:             | 24 x 16 inches |
| Price:            | SOLD           |

## **Description:**

Two detailed maps covering the southern 2/3rds of Germany, including Bavaria, Wurtemberg, Baden, Hohenzollern, Nassau, Franfurt, Hessen Homburg, Westphalia, Clevesberg, Hessen Cassel, Darmstdt, Brunswick, Schwarzburg, Waldek, Reuss, Saxen Coberg Gotha, Meiningen, Saxen Altenburg, Weimar and Luxemburg. Shows towns, rivers, railroads, battlefields, villages, etc. Decorative Border.