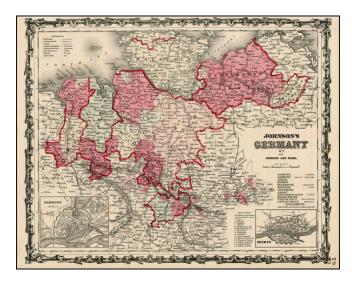

## **Description**:

Detailed map of Northern Germany, including, Holstein, Schleswig, Mecklenberg, Hanover, Bremen, Oldenburg, Osnabruck, Hildesheim, Luneburg, and Saxony. Insets of Hamburg and Bremen. Shows towns, railroads, roads, rivers, mountains, lakes, etc. Also shows battlefields w/dates and canals. Inset of Bremen. Wonderful decorative map.