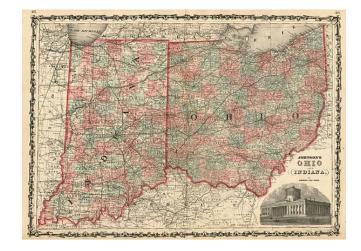

## Johnson's Ohio and Indiana

**Stock#:** 9658

Map Maker: Ward & Johnson

Date: 1862Place: New YorkColor: Hand Colored

**Condition:** VG

**Size:** 24 x 17 inches

**Price:** SOLD

## **Description:**

Large and decorative map of Ohio and Indiana from Johnson & Ward. Hand colored by counties the map shows cities, towns, rivers, railroads etc. All of the Counties are now formed in Indiana and the corrections to the Morgan County border after 1860 are shown. The Ohio Counties are also complete. Vignette of the State Building in Columbus.