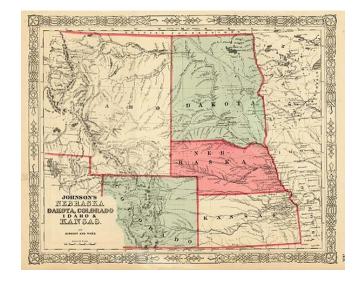

## Johnson's Nebraska Dakota, Colorado Idaho & Kansas

**Stock#:** 9652

Map Maker: Ward & Johnson

Date: 1864Place: New YorkColor: Hand Colored

**Condition:** VG+

**Size:** 16 x 13 inches

**Price:** SOLD

## **Description:**

Third in series of Johnson maps showing evolution of the mapping of these western territories. Shows Indian Tribes, towns, railroads, explorer's routes, mtns, rivers, etc. Decorative border. Massive oversized Idaho, double sized Dakota, etc. Shows Indian Tribes, forts, mines and other interesting early features.