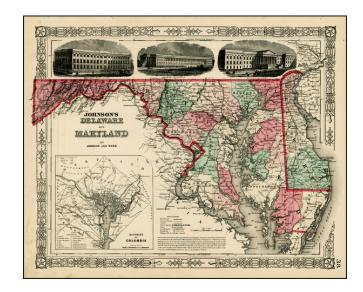

## Johnson's Delaware and Maryland [Inset map of Washington DC]

**Stock#:** 9651

Map Maker: Ward & Johnson

Date: 1865Place: New YorkColor: Hand Colored

**Condition:** VG+

**Size:**  $16 \times 13$  inches

**Price:** SOLD

## **Description:**

A beautifully decorative map of the region colored by counties and showing a wealth of detail including cities, towns, rivers, railroads, lakes etc. The map also includes an inset of the D.C. area and several vignettes of government buildings.