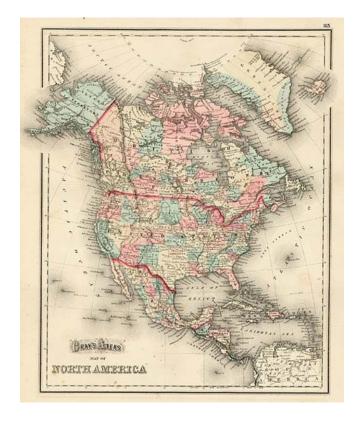

## Gray's Atlas Map of North America

**Stock#:** 9645 **Map Maker:** Gray

**Date:** 1873

Place: Philadelphia Color: Hand Colored

**Condition:** VG+

**Size:**  $15 \times 13$  inches

Price: SOLD

## **Description:**

Attractive map of North America, hand colored by states and territories. Shows oversized Dakota, Indian Territory and an early Alaska (no longer Russian) Territory. Nice detail throughout the map. From one of the leading American map publisher of the 1870s. From the true first edition of Gray's National Atlas.