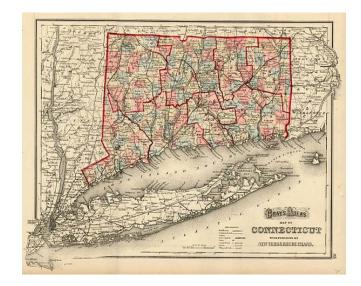

## Gray's Atlas Map of Connecticut with portions of Rhode Island

**Stock#:** 9639 **Map Maker:** Gray

**Date:** 1873

Place: Philadelphia Colored Hand Colored

**Condition:** VG+

**Size:**  $15 \times 13$  inches

## **Description:**

Detailed map of Connecticut and most of Rhode Island, hand colored by townships and showing towns, railroads, roads, post offices, stations, etc. One of the best commercial atlas maps of the era. From one of the leading American map publisher of the 1870s. From the true first edition of Gray's National Atlas.