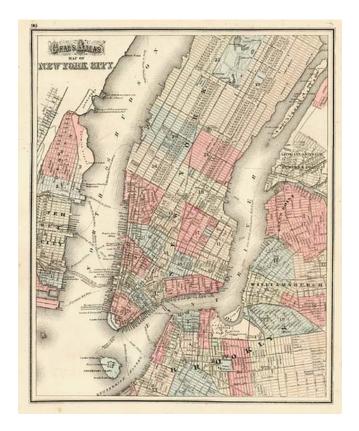

## **Gray's Atlas Map of New York City**

**Stock#:** 9637 **Map Maker:** Gray

**Date:** 1873

Place: Philadelphia Color: Hand Colored

**Condition:** VG+

**Size:**  $15 \times 13$  inches

Price: SOLD

## **Description:**

Gorgeous map of New York City, hand colored by wards. From the true first edition of Gray's Atlas. Extends to Brooklyn, Hunter's Pt., Williamsburgh, Green Point, Jersey City and Hoboken. Extends north to include most of Central Park to about East 83rd. Shows streets, roads, rail lines, buildings, parks, wharfs, bridges, etc. A fine map of the city.