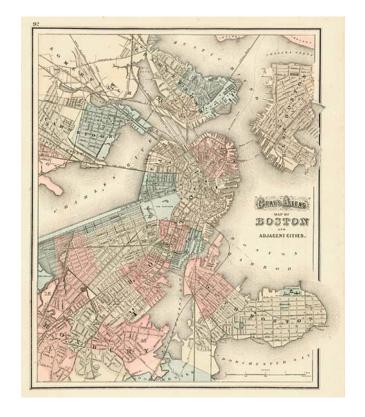

## **Gray's Atlas Map of Boston and Adjacent Cities**

**Stock#:** 9635 **Map Maker:** Gray

**Date:** 1873

Place: Philadelphia Colored Hand Colored

**Condition:** VG+

**Size:**  $15 \times 12$  inches

Price: SOLD

## **Description:**

Gorgeous map of Boston, hand colored by wards. From the true first edition of Gray's Atlas. Extends to Charlestwon, Eastg Boston, South Boston, Roxbury and Somerville. Shows streets, roads, rail lines, buildings, parks, wharfs, bridges, etc. A fine map of the city.