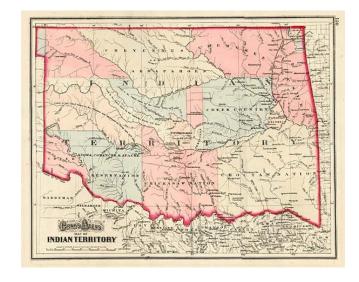

## **Gray's Atlas Map of Indian Territory**

**Stock#:** 9633 **Map Maker:** Gray

**Date:** 1873

Place: Philadelphia Colored Hand Colored

**Condition:** VG+

**Size:**  $15 \times 13$  inches

**Price:** SOLD

## **Description:**

Detailed map of Indian Territory, hand colored by Indian Reservation. Shows villages, forts, rivers, and a number of notes regarding the dates various regions were ceded to the United States by the respective tribes. The earliest separate map of Indian Territory to appear in a commercial atlas.