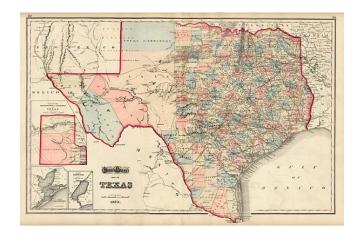

## Gray's Atlas Map of Texas 1873

**Stock#:** 9631 **Map Maker:** Gray

**Date:** 1873

Place: Philadelphia Color: Hand Colored

**Condition:** VG+

**Size:**  $25 \times 16$  inches

Price: SOLD

## **Description:**

Striking decorative map of Texas, hand colored by counties. From the true first edition of Gray's Atlas. Includes inset of Galveston and Sabine Lake. Shows towns, roads, railroads, mountains, rivers, Indian information, forts, etc. Texas is still dominated by the large western counties of Bexar, Young Territory, Pecos, El Paso and Presidio. A fine example.