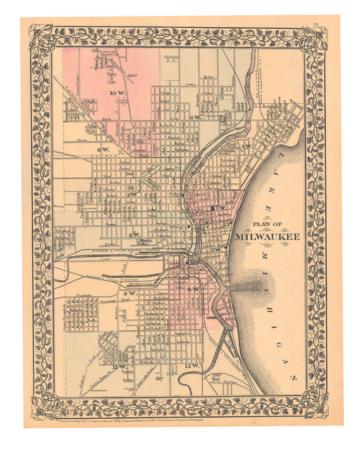

## Plan of Milwaukee

Stock#: 9626 Map Maker: Mitchell Jr.

**Date:** 1877

Place: Philadelphia Color: Hand Colored

**Condition:** VG+

**Size:** 14 x 11 inches

Price: SOLD

## **Description:**

Detailed map of the city of Milwaukee, hand colored by wards. Shows the Milwaukee & St. Paul RR, the Milwaukee & Prairie Du Chien RR, the Chicago & Northwestern RR, the Mil. L.S& W. RR, the Chicago, Milwaukee & St. Paul RR and others. The Northern Depot, Burnhan Canal, Kneeland Canal, Court House, City Hall, and a number of other hotels, and buildings etc. are noted. The earliest map of Milwaukee to appear in a commercial atlas.