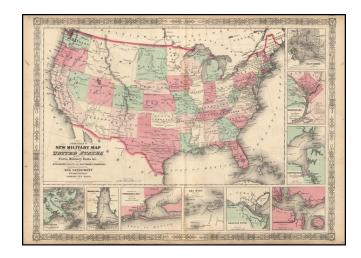

## Johnson's New Military Map of the United States Forts, Military Posts & all the Military Divisons with Enlarged Plans of the Southern Harbors...

**Stock#:** 9622

Map Maker: Ward & Johnson

Date: 1865
Place: New York
Color: Hand Colored

## **Description:**

Gorgeous example of Johnson's Military map, colored by states & territories, with 9 insets of Baltimore, Washington DC, Hampton Roads, Charleston, Savannah River, Key West, Pensacola, Mobile Bay and New Orleans. Massive Idaho Territory includes all of Montana and Wyoming. A fabulous civil war map.