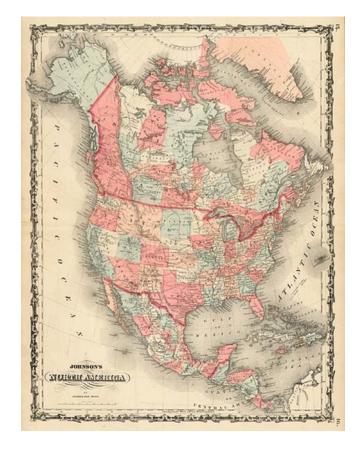

## Johnson's North America

**Stock#:** 9621

Map Maker: Ward & Johnson

Date: 1862Place: New YorkColor: Hand Colored

**Condition:** VG+

**Size:** 24 x 17 inches

Price: SOLD

## **Description:**

Attractive map of North America, colored by country or state. Includes the West Indies and a portion of Greenland. Handcolored by state and provinces. Includes a massive Idaho Territory, which takes up all of Wyoming and Montana.