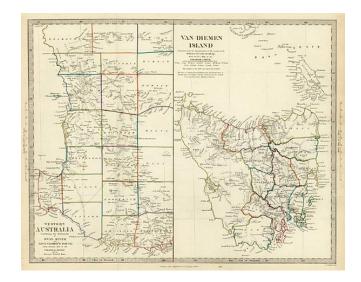

## Western Australia containing the Settlements of Swan River and King George's Sound... [with ] Van Diemen Island

| Stock#:    | 9617 |
|------------|------|
| Map Maker: | SDUK |

Date:1849Place:LondonColor:Hand ColoredCondition:VG+Size:15.5 x 12 inches

## **Description**:

Detailed maps of the regions, colored by counties. Shows towns, rivers, mountains, lakes, roads, islands, etc. Highly detailed maps of two newly settled regions of Australia. The Society for the Diffusion of Useful Knowledge was active from the 1830s through the 1860s and published some of the best regional maps of the era.