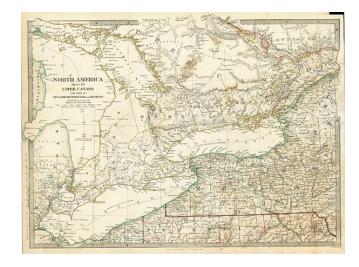

## North America Sheet III Upper Canada with Parts of New-York, Pennsylvania and Michigan

**Stock#:** 9608 **Map Maker:** SDUK

Date: 1849 Place: London

**Color:** Hand Colored

**Condition:** VG+

**Size:** 17 x 12 inches

## **Description:**

Detailed map of the region, showing towns, rivers, roads, mountains, lakes and a host of other information. The Society for the Diffusion of Useful Knowledge was active from the 1830s through the 1860s and published some of the best regional maps of the era.