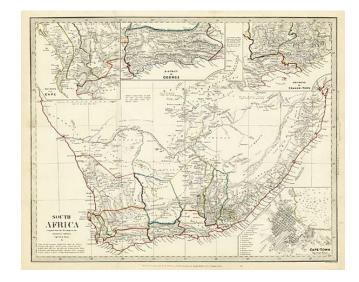

## **Description:**

Highly detailed map of the region, showing towns, rivers, roads, mountains, lakes and a host of other information. Includes insets of Cape-Town, District of the Cape, District of George and Environs of Graham-Town. The Society for the Diffusion of Useful Knowledge was active from the 1830s through the 1860s and published some of the best regional maps of the era.