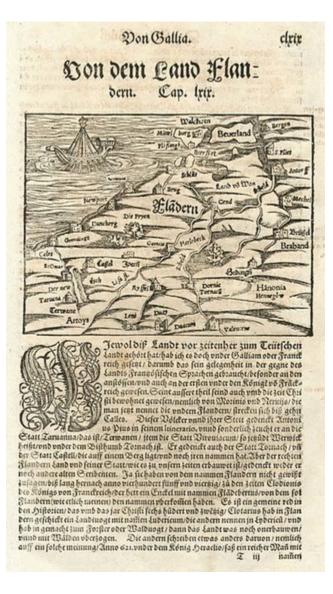

## **Description:**

Striking map of Flanders, from the 1579 German edition of Munster's Cosmographia, one of the most influential cartographic works of the 16th Century. Total page size is 14x8, including additional printed text. Extends from Bergen and Beuerland and Mittelberg in the north to Artoys, Lens and Valencerne in the south and shows Brussel, Mechel, Bruge, Gend, Cales, Kunckerg, Braband, etc. Large sailing ship of the coast.