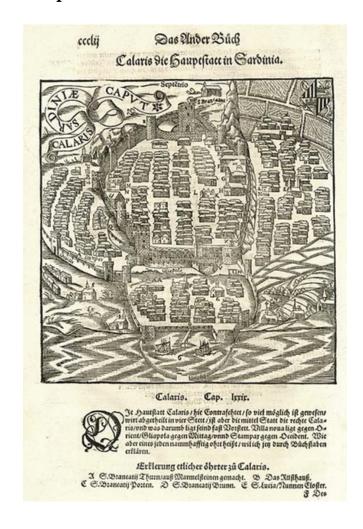

## **Description:**

Detailed plan of Cagliari, on the Island of Sardinia, from the 1579 German edition of Munster's Cosmographia, one of the most influential cartographic works of the 16th Century. Total page size is 14x8, including additional printed text. A fine dark impression.