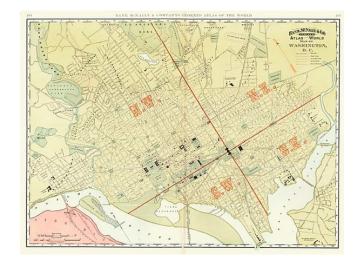

## Map of Washington D.C.

**Stock#:** 9583

Map Maker: Rand McNally & Company

Date: 1895Place: ChicagoColor: Condition: Fine

**Size:** 26 x 19 inches

**Price:** SOLD

## **Description:**

The largest map of Washington to appear in a general Commercial Atlas in the 19th Century. Shows streets, roads, parks, buildings, rail lines, bridges, race track, US Arsenal and other interesting details. A fine example of this highly detailed map, from Rand McNally's Indexed Atlas of the World, perhaps the best large format late 19th Century Atlas published in America.