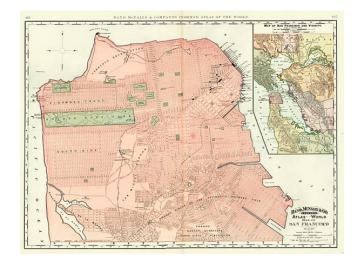

## **Map of San Francisco**

**Stock#:** 9581

Map Maker: Rand & McNally

Date: 1891Place: ChicagoColor: Condition: Fine

**Size:** 26 x 19 inches

**Price:** SOLD

## **Description:**

Large format highly detailed map of San Francisco, showing towns, wharfs, rail lines, street car lines, roads, buildings, etc. Large inset of SF Bay. The best large format map of San Francisco to appear in a 19th Century Commercial Atlas. A fine example of this highly detailed map, from Rand McNally's Indexed Atlas of the World, perhaps the best large format late 19th Century Atlas published in America.