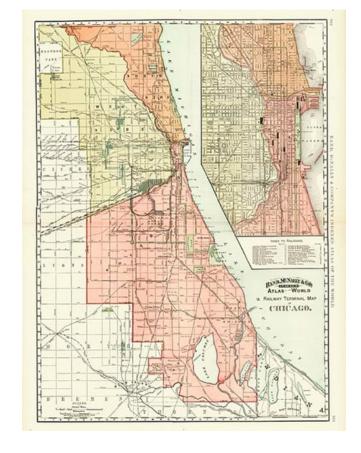

## Railway Terminal Map of Chicago

**Stock#:** 9577

Map Maker: Rand McNally & Company

Date: 1895Place: ChicagoColor: Condition: Fine

**Size:** 26 x 19 inches

Price: SOLD

## **Description:**

The largest railway terminal map of Chicago to appear in a general Commercial Atlas in the 19th Century. Highly detailed. A fine example of this highly detailed map, from Rand McNally's Indexed Atlas of the World, perhaps the best large format late 19th Century Atlas published in America. Reflects the growing importance of Chicago in the US.