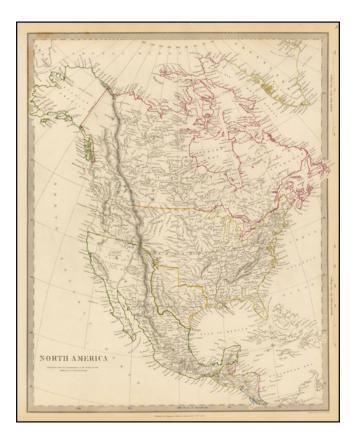

## **Description:**

Interesting detailed outline color map.

Shows Upper California just after independence from Mexico, but pre-Gadsden Purchase. Massive large Texas in its Republic format, with no sign of New Mexico.

Shows major cities, rivers, mountains and interesting Western features. An excellent map of the period.