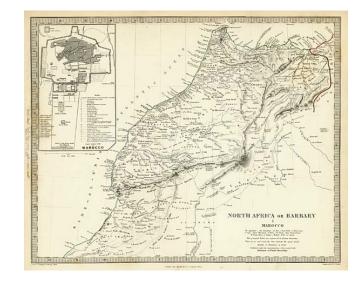

## North Africa or Barbary I Morocco

**Stock#:** 9556 **Map Maker:** SDUK

Date: 1849
Place: London
Color: Outline Color

**Condition:** VG+

**Size:** 15.5 x 12 inches

**Price:** SOLD

## **Description:**

Excellent detailed regional map, with large inset of the City of Marocco. Extends from Cape Noun and the Wad-I-Noun or Wad-al-Aksa River to the Algierian border, with great interior details. One of the most highly detailed atlas maps of the period.