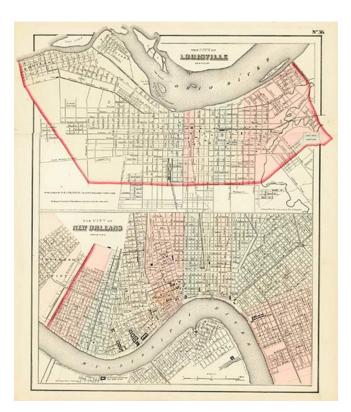

## The City of Louisville [with] The City of New Orleans

| Stock#:<br>Map Maker: | 9545<br>Colton |
|-----------------------|----------------|
| Date:                 | 1857           |
| Place:                | New York       |
| Color:                | Hand Colored   |
| <b>Condition:</b>     | VG+            |
| Size:                 | 15 x 13 inches |
| Price:                | SOLD           |

## **Description:**

Two detailed maps of the cities, each hand colored by ward, and showing streets, rail lines, parks, buildings and other details. JH Colton was one of the pre-eminent American map publishing firms in the mid-19th Century.