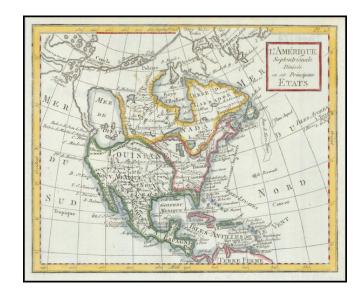

## L'Amerique Septentrionale Divisée en ses Principaux Etats (Sea of the West)

**Stock#:** 95214 **Map Maker:** Berthelon

**Date:** 1795 **Place:** Paris

**Color:** Hand Colored

**Condition:** VG

**Size:** 9 x 7 inches

## **Description:**

Interesting map of North America, published in Paris shortly after the French Revolution.

Includes a large Bay of the West, Northwest Passage and other contemporary geographic misprojections.