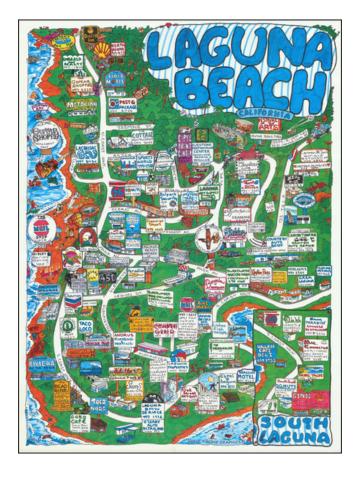

## **Description:**

Great advertising map of Laguna Beach, California, published in 1998 by Home Towne Graphics and designed by the anonymous artist "MP."

The map shows the many features of Laguna Beach, with an inset depicting South Laguna. Major streets are (somewhat accurately) shown, but the main focus is on advertisers in this characteristic late-20th-century map.

Humor is mixed into the content, with various sunbathers being roasted at the beach. The artist's signature, "MP," is scattered many times throughout the map.