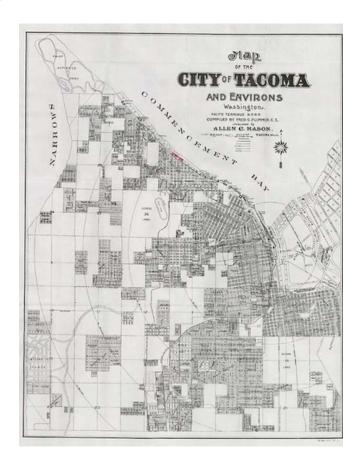

## Map of the City of Tacoma And Environs. Washington. Pacific Terminus N.P.R.R. Compiled By Fred G. Plummer. C.E. Published by Allen C. Mason, Agent. Tacoma Washington.

| Stock#:           | 9511            |
|-------------------|-----------------|
| Map Maker:        | U.S. Government |
| Date:             | 1905            |
| Place:            | Washington      |
| Color:            | Uncolored       |
| <b>Condition:</b> | VG+             |
| Size:             | 23 x 18 inches  |
|                   |                 |

## **Description:**

Large format plan of the City of Tacoma, reprinted from the rare original published in Tacoma. This is one of the most detailed obtainable maps of Tacoma from the period, and shows streets, rail lines, School Lands, Wharfs, Piers, Water Ways, City Blocks (numbered), parks, railroad stations, etc. Flawless example.