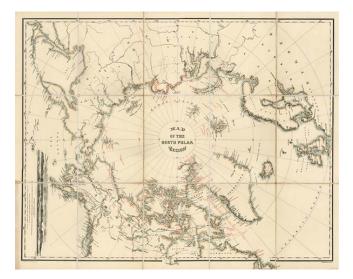

## Map Of The North Polar Region

| Stock#:    | 9510                 |
|------------|----------------------|
| Map Maker: | Bauman / Graphic Co. |
|            |                      |

Date:1876Place:New YorkColor:ColorCondition:FineSize:32 x 25 inches

## **Description:**

Flawless example of this interesting map of the North Polar regions, Chart No. 68 from the US Hydrographic Office. The map shows the explorations of over a dozen Arctic explorers, with dates. Beautiful large format map, dissected and laid on linen, in remarkable condition.