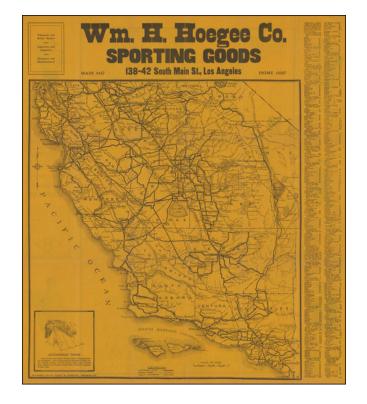

## [ Rare Advertising Map for Southern California ] Thurston's Auto Road Map of Los Angeles Riverside Orange San Bernadino Counties

**Stock#:** 95078 **Map Maker:** Thurston

Date: 1915
Place: Pasadena
Color: Uncolored

## **Description:**

Scarce Albert Thurston road map of Southern California, here utilized as an advertising promotional item for William H. Hoegee Company Sporting Goods of Los Angeles.

Thurston was one of the first publishers of Southern California road maps.

The present example includes advertising and promotional photographs for sporting goods, cameras and the gear for driving trips, including "Automobile Tents."