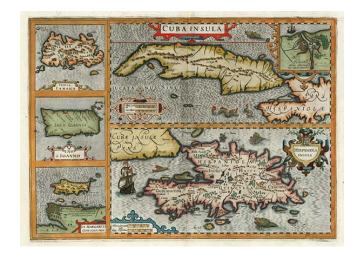

## Cuba Insula [with] Hispaniola Insula [with] Insula Jamaica [with] Ins. S. Ioannis [with] I.S. Margareta Cum Confiniis (RARE ENGLISH EDITION!)

**Stock#:** 9504

Map Maker: Hondius - Mercator

**Date:** 1636

## **Description:**

Rare English edition of the Mercator-Hondius maps of Cuba, Puerto Rico, Hispaniola and Jamaica, with inset of Havana. A highly decorative map of the islands, embellished with sea monsters and sailing ships. The English text on the verso describes the Spanish Tyranny in the islands, as well as the topography, climate, and indigenous flora and fauna. As with Ortelius, the English edition is extremely rare, with separate sheets becoming virtually unattainable on the market. A near flawless wide margin example in gorgeous colors.