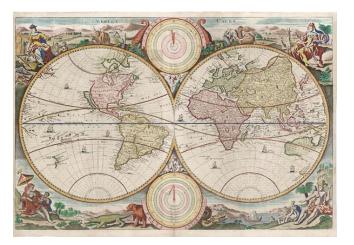

## **Description:**

Striking map of the World, showing California as an Island, with the Continents represented in the female form. The map is based upon Visscher's earlier Bible maps. New Zealand and Australia are largely incomplete. No NW Coast of America. Straits of Anian named. A nice example, in full color. Plate strike is a bit light. Normally a \$2800.00 map.0