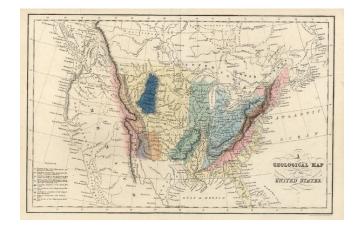

## A Geological Map of the United States

**Stock#:** 9464

Map Maker: Hinton, Simpkin & Marshall

Date: 1832 Place: London

Color: Hand Colored

**Condition:** VG+

**Size:**  $16 \times 10$  inches

**Price:** SOLD

## **Description:**

One of the earliest obtainable Geological Maps of the United States, and a very early map to show the US on a Coast to Coast format. Nice early primitive geography in California. The various geological regions are colored, with a key in the lower left. A scarce map, which rarely appears on the market.