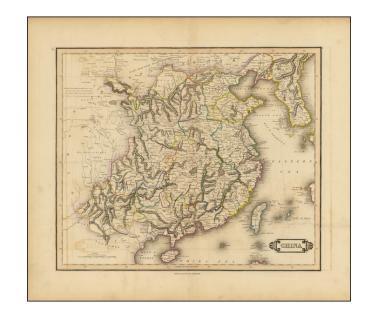

## China (and Korea)

**Stock#:** 94637 **Map Maker:** Lizars

Date: 1830 circaPlace: EdinburghColor: Hand Colored

**Condition:** VG

**Size:** 18 x 15 inches

Price: SOLD

## **Description:**

Attractive map of China and Korea, colored by provinces and showing towns, rivers, mountains, lakes, islands, roads and other details.

Annotation describes the Great Wall. A scarce and desirable map.