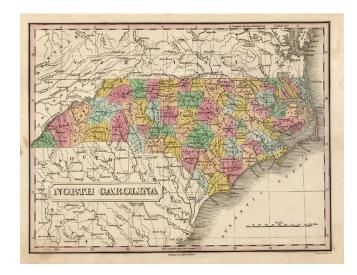

## **North Carolina**

Stock#: 9462 Map Maker: Finley

**Date:** 1832

Place: Philadelphia Colored Hand Colored

**Condition:** VG+

**Size:** 11 x 9 inches

**Price:** SOLD

## **Description:**

Striking map of the state from Finley's atlas, colored by counties and showing towns, roads, rivers, mountains and other geographical features. Early county configurations. Finley's atlas was one of the first modern world atlases published in America and marked the beginning of the Golden Age of American Cartography (1822-1850).